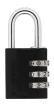

## ABUS 145/30 Travel Light Combination Padlock





## **Description**

The ABUS 145/30 is an aluminium open shackle padlock with a precision extruded, cut & drilled pure aluminium body and a zinc plated brass lock mechanism which prevents chemical corrosion. It is lightweight yet strong, with a 3 digit resettable combination, making it ideal for securing luggage when travelling.



3 Wheel Combination Mechanism



Combination Mechanism



Weather Resistant

## **Features**

- Ideal for luggage
- Steel shackle
- 3 digit resettable combination
- Precision extruded, cut & drilled pure aluminium body: light & strong
- Zinc plated brass lock mechanism: prevents chemical corrosion

## **Product Table**



L31278

Black



L31279

Blue



L31273

Green



L31274

Lilac



L31275

Orange



L31276

Red



L31277

Yellow