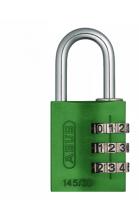

## ABUS 145/30 Travel Light Combination Padlock

## **Description**

The ABUS 145/30 is an aluminium open shackle padlock with a precision extruded, cut & drilled pure aluminium body and a zinc plated brass lock mechanism which prevents chemical corrosion. It is lightweight yet strong, with a 3 digit resettable combination, making it ideal for securing luggage when travelling.

## **Product Table**

L31278

Black

L31279

Blue

L31273

Green

L31274