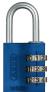

## ABUS 145/30 Travel Light Combination Padlock





## **Description**

The ABUS 145/30 is an aluminium open shackle padlock with a precision extruded, cut & drilled pure aluminium body and a zinc plated brass lock mechanism which prevents chemical corrosion. It is lightweight yet strong, with a 3 digit resettable combination, making it ideal for securing luggage when travelling.



3 Wheel Combination Mechanism



Combination Mechanism



Weather Resistant

## **Features**

- Ideal for luggage
- Steel shackle
- 3 digit resettable combination
- Precision extruded, cut & drilled pure aluminium body: light & strong
- Zinc plated brass lock mechanism: prevents chemical corrosion

## **Product Table**



L31278

Black



L31279

Blue



L31273

Green



L31274

Lilac



L31275

Orange



L31276

Red



L31277

Yellow