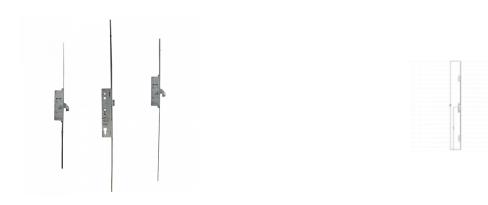

## **Description**

The LOCKMASTER Lever Operated Latch & Deadbolt is a full multipoint lock unit with 2 hooks. It features a Euro profile centre case with a 16mm faceplate and single spindle. The unit can be locked by using the lift lever to engage the locking mechanisms, after which a turn of the full cylinder locks it up. One full turn of the key followed by a push down on the lever unlocks the unit.

## **Features**

- 16mm faceplate
- Single spindle
- Euro profile lock case
- Latch & deadbolt