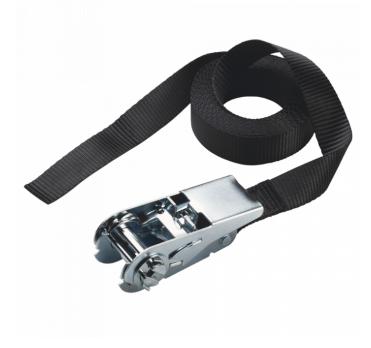

## MASTER LOCK Endless Ratchet Tie-Down 5m x 25mm

## Description

The MASTER LOCK Endless Ratchet Tie-Down features a 5m x 25mm endless ratchet tie down strap with Monster Weave<sup>™</sup> strapping which is 4 times stronger than standard webbing and provides additional durability for a longer life. It is safe and easy to use with a 400kg lashing capacity. It is ideal for transportation of medium loads and is TÜV certified, with UV treated straps, ensuring it is suitable for external use.

## **Features**

- Ideal for medium loads
- 400kg lashing capacity
- UV treated straps ideal for external use
- Monster Weave<sup>™</sup> strapping for additional strength and durability
- Safe and easy to use