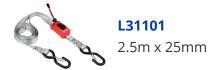

## Description

The MASTER LOCK Preassembled Spring Clamp Tie-Down features a 2.5m x 25mm strap, complete with Strap Trap<sup>™</sup> to manage excess strap and ensure it is kept firmly in place during use. The webbing is preloaded in the buckle and it has a push button to adjust the strap length, ensuring it is practical, ready and convenient to handle. It has a 250kg lashing capacity and is ideal for securing a load to your vehicle.

## **Features**

- 250kg lashing capacity
- Strap Trap<sup>™</sup> included to keep excess strap firmly in place during use
- S hooks with retaining clip
- Push button to adjust strap length
- Webbing preloaded in the buckle