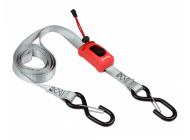

## Description

The MASTER LOCK Preassembled Spring Clamp Tie-Down features a 2.5m x 25mm strap, complete with Strap Trap<sup>™</sup> to manage excess strap and ensure it is kept firmly in place during use. The webbing is preloaded in the buckle and it has a push button to adjust the strap length, ensuring it is practical, ready and convenient to handle. It has a 250kg lashing capacity and is ideal for securing a load to your vehicle.

## **Features**

- 250kg lashing capacity
- Strap Trap<sup>™</sup> included to keep excess strap firmly in place during use
- S hooks with retaining clip
- Push button to adjust strap length
- Webbing preloaded in the buckle