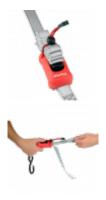

## Description

The MASTER LOCK Preassembled Spring Clamp Tie-Down features a 2.5m x 25mm strap, complete with Strap Trap<sup>™</sup> to manage excess strap and ensure it is kept firmly in place during use. The webbing is preloaded in the buckle and it has a push button to adjust the strap length, ensuring it is practical, ready and convenient to handle. It has a 250kg lashing capacity and is ideal for securing a load to your vehicle.

## **Features**

- 250kg lashing capacity
- Strap Trap<sup>™</sup> included to keep excess strap firmly in place during use
- S hooks with retaining clip
- Push button to adjust strap length
- Webbing preloaded in the buckle