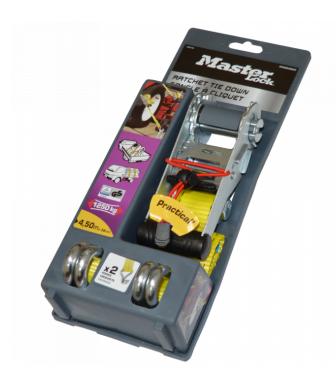

## MASTER LOCK Ratchet Tie-Down With Double J Hooks 4.5m x 35mm

## **Description**

The MASTER LOCK Ratchet Tie-Down features double J hooks which are specially dedicated to maintaining heavy loads. It has Monster Weave™ strapping which is 4 times stronger than standard webbing and provides additional durability for a longer life, plus UV treated straps ensuring it is ideal for outdoor use. It features a PVC grip on the buckle for convenience and ease of use. It has a 1250kg lashing capacity and is TÜV certified, ideal for the transporting of heavy loads.

## **Features**

- Ideal for safes
- PVC grip on the handle
- 1250kg lashing capacity
- UV treated straps ideal for external use
- Monster Weave™ strapping for additional strength and durability
- Double J hooks

## **Product Table**

**L31103** 4.50m x 35mm