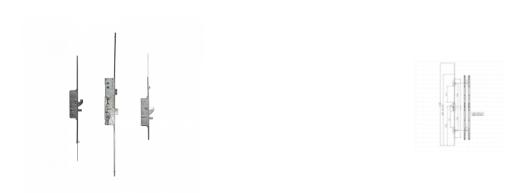

## LOCKMASTER Lever Operated Latch & Deadbolt Synseal Single Spindle - 2 Hook 2 Anti-Lift 2 Roller

## **Description**

The LOCKMASTER Lever Operated Latch & Deadbolt is a full multipoint lock unit with 2 hooks, 2 anti-lift pins and 2 rollers. It features a Euro profile centre case with a 16mm faceplate and single spindle. The unit can be locked by using the lift lever to engage the locking mechanisms, after which a turn of the full cylinder locks it up. One full turn of the key followed by a push down on the lever unlocks the unit.

## **Features**

- 16mm faceplate
- Single spindle
- Euro profile lock case
- Latch & deadbolt