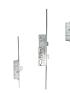

## LOCKMASTER Lever Operated Latch & Deadbolt Single Spindle Radius Faceplate - 2 Hook

## **Description**

The LOCKMASTER Lever Operated Latch & Deadbolt is a full multipoint lock unit with 2 hooks. It features a Euro profile centre case with a 20mm radius faceplate and single spindle. The unit can be locked by using the lift lever to engage the locking mechanisms, after which a turn of the full cylinder locks it up. One full turn of the key followed by a push down on the lever unlocks the unit.

## **Features**

- 20mm radius faceplate
- Single spindle
- Euro profile lock case
- Latch & deadbolt