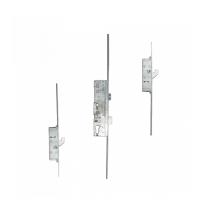

## LOCKMASTER Lever Operated Latch & Deadbolt Single Spindle Radius Faceplate - 2 Hook

## **Description**

The LOCKMASTER Lever Operated Latch & Deadbolt is a full multipoint lock unit with 2 hooks. It features a Euro profile centre case with a 20mm radius faceplate and single spindle. The unit can be locked by using the lift lever to engage the locking mechanisms, after which a turn of the full cylinder locks it up. One full turn of the key followed by a push down on the lever unlocks the unit.

## **Features**

- 20mm radius faceplate
- Single spindle
- Euro profile lock case
- Latch & deadbolt