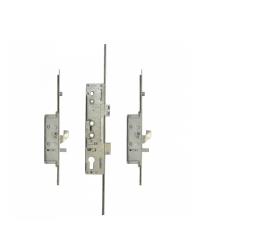

## LOCKMASTER Lever Operated Latch & LOCKMASTER<sup>®</sup> Deadbolt Twin Spindle - 2 Hook 2 Anti-Lift 2 Roller

## Description

The LOCKMASTER Lever Operated Latch & Deadbolt is a full multipoint lock unit with 2 hooks, 2 anti-lift pins and 2 rollers. It features a Euro profile centre case with a 16mm faceplate and twin spindle. The unit can be locked by using the lift lever to engage the locking mechanisms, after which a turn of the full cylinder locks it up. One full turn of the key followed by a push down on the lever unlocks the unit.

### Features

- 16mm faceplate
- Twin spindle
- Euro profile lock case
- Latch & deadbolt