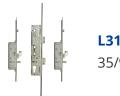

## LOCKMASTER Lever Operated Latch & LOCKMASTER<sup>®</sup> Deadbolt Twin Spindle - 2 Hook 2 Anti-Lift 2 Roller





## Description

The LOCKMASTER Lever Operated Latch & Deadbolt is a full multipoint lock unit with 2 hooks, 2 anti-lift pins and 2 rollers. It features a Euro profile centre case with a 16mm faceplate and twin spindle. The unit can be locked by using the lift lever to engage the locking mechanisms, after which a turn of the full cylinder locks it up. One full turn of the key followed by a push down on the lever unlocks the unit.









Operated By Euro Cylinder

#### 10 Year Guarantee

35mm Backset

92/62mm Centres

### Features

- 16mm faceplate
- Twin spindle
- Euro profile lock case
- Latch & deadbolt

# **Product Table**



**L31123** 35/92-62