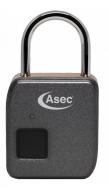

### Description

With this Asec 40mm Fingerprint Padlock, your finger is your key. It has an attractive slim design and is lightweight and versatile to cover a wide range of applications. With a lightning fast 0.5 second unlock time, it is ideal for ensuring safe and convenient access without the need for a key or combination. The padlock is designed for use by multiple users and is able to recognise up to 10 different fingerprints, ensuring safe and private locking and identity verification, thanks to its extremely low ratio of rejection rate (<0.01%) and false recognition rate (<0.0001%). The zinc alloy construction is IP65 rated, suitable for outdoor use, and is charged via USB.

### **Features**

- Zinc alloy construction
- Versatile slim and lightweight design
- Suitable for up to 10 users
- 0.5 second unlock time
- IP65 rated
- Easy and convenient keyless access