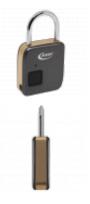

### Description

With this Asec 40mm Fingerprint Padlock, your finger is your key. It has an attractive slim design and is lightweight and versatile to cover a wide range of applications. With a lightning fast 0.5 second unlock time, it is ideal for ensuring safe and convenient access without the need for a key or combination. The padlock is designed for use by multiple users and is able to recognise up to 10 different fingerprints, ensuring safe and private locking and identity verification, thanks to its extremely low ratio of rejection rate (<0.01%) and false recognition rate (<0.0001%). The zinc alloy construction is IP65 rated, suitable for outdoor use, and is charged via USB.

### **Features**

- Zinc alloy construction
- Versatile slim and lightweight design
- Suitable for up to 10 users
- 0.5 second unlock time
- IP65 rated
- Easy and convenient keyless access