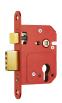

## ERA 334 Fortress Fortress BS BS Euro Keyless Egress Key & Turn Sashlock With Cylinder

## **Description**

The British Standard High Security Fortress Mortice Lock meets the new BS 8621:2004 standard, which meet the exacting demands of the insurance companies and the police.

6 Pin Mechanism

## **Features**

- BS8621:2004
- Supplied with a 6 Pin High Security Euro cylinder & turn
- Hardened steel plates on lock case resists drilling
- Laminated hardened steel plates in the bolt
- Higher security levels delivered by a 20mm bolt throw on every lock
- BS8621:2004 standard meets the exacting demands of insurance companies and the Police