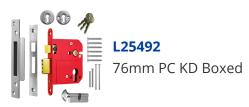

tress Fortress BS BS Euro Keyless Egress Key & Turn Sashlock With Cylinder





## **Description**

The British Standard High Security Fortress Mortice Lock meets the new BS 8621:2004 standard, which meet the exacting demands of the insurance companies and the police.







6 Pin Mechanism



Complies to BS EN 8621



Keyed To Differ



Call For Key Cutting Services



Call For Workshop Services

## **Features**

- BS8621:2004
- Supplied with a 6 Pin High Security Euro cylinder & turn
- Hardened steel plates on lock case resists drilling
- Laminated hardened steel plates in the bolt
- Higher security levels delivered by a 20mm bolt throw on every lock
- BS8621:2004 standard meets the exacting demands of insurance companies and the Police

## **Product Table**



**L16593** 76mm PB Boxed





**L16594** 76mm SC Boxed