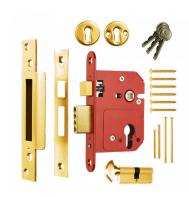

## ERA 334 Fortress Fortress BS BS Euro Keyless Egress Key & Turn Sashlock With Cylinder

## **Description**

The British Standard High Security Fortress Mortice Lock meets the new BS 8621:2004 standard, which meet the exacting demands of the insurance companies and the police.

6 Pin Mechanism

## **Features**

- BS8621:2004
- Supplied with a 6 Pin High Security Euro cylinder & turn
- Hardened steel plates on lock case resists drilling
- Laminated hardened steel plates in the bolt
- Higher security levels delivered by a 20mm bolt throw on every lock
- BS8621:2004 standard meets the exacting demands of insurance companies and the Police