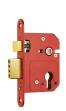

## ERA 334 Fortress Fortress BS BS Euro Keyless Egress Key & Turn Sashlock With Cylinder

## **Description**

The British Standard High Security Fortress Mortice Lock meets the new BS 8621:2004 standard, which meet the exacting demands of the insurance companies and the police.

6 Pin Mechanism

## **Features**

- BS8621:2004
- Supplied with a 6 Pin High Security Euro cylinder & turn
- Hardened steel plates on lock case resists drilling
- Laminated hardened steel plates in the bolt
- Higher security levels delivered by a 20mm bolt throw on every lock
- BS8621:2004 standard meets the exacting demands of insurance companies and the Police