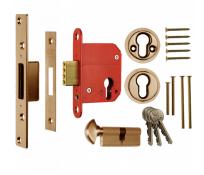

## ERA 333 Fortress BS Euro Key & Turn Deadlock With Cylinder

## Description

The ERA British Standard Keyless Egress Mortice lock is an accredited front door lock. The locks are classified as providing keyless egress at all times.

Keys

6 Pin Mechanism

Operated By Euro Cylinder

## **Features**

- BS3621:2007
- Roses have hardened steel plates
- There are 4 hardened steel rollers in the bolt
- Ensures an easy exit in the event of a fire
- Complete with Thumbturn cylinder which allows a keyless lever on the inside of the door
- Especially relevant for entrance doors in multi-residential and other buildings