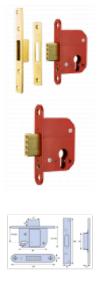

## Description

The ERA British Standard Keyless Egress Mortice lock is an accredited front door lock. The locks are classified as providing keyless egress at all times.

Keys

6 Pin Mechanism

Operated By Euro Cylinder

## **Features**

- BS3621:2007
- Roses have hardened steel plates
- There are 4 hardened steel rollers in the bolt
- Ensures an easy exit in the event of a fire
- Complete with Thumbturn cylinder which allows a keyless lever on the inside of the door
- Especially relevant for entrance doors in multi-residential and other buildings