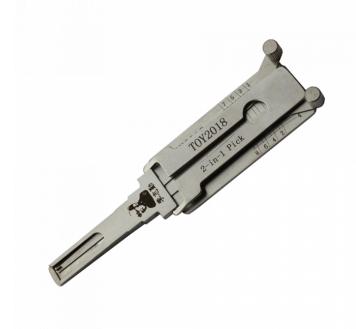

## ORIGINAL MR LI TOY2018 Twin Lift 2-in-1 Pick & Decoder To Suit Toyota

## Description

Original Mr. Li high quality original TOY2018 2-in-1 Pick & Decoder to suit Toyota 2018> vehicles. Designed and manufactured by Mr Li, the inventor of Original Mr Li pick & decoders; look for the 'Mr Li' logo for a guaranteed Original Mr Li product. Vehicle models that use this key (for guidance only) - 2018 Toyota models.

Pick & Decoder

## Features

- Profile: New Keyway 2018> Series: 8 cuts / 4 depths (A B sides)
- Designed and manufactured by Mr Li The Inventor Of Original 2-in-1 Pick & Decoders
- 2-in-1 pick & decoder
- To suit Toyota 2018> vehicles