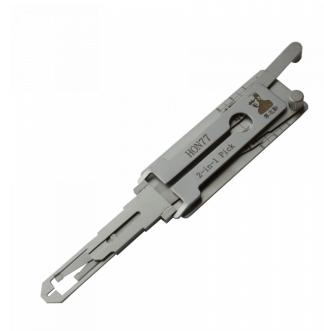

## ORIGINAL MR LI HON77 Twin Lift 2-in-1 Pick & Decoder To Suit Honda (Cycles)

## **Description**

Original Mr. Li high quality original HON77 2-in-1 Pick & Decoder to suit Honda Motorcycles. Designed and manufactured by Mr Li, the inventor of Original Mr Li pick & decoders; look for the 'Mr Li' logo for a guaranteed Original Mr Li product. Vehicle models that use this key (for guidance only) - HONDA MOTORBIKE: Africa Twin 2015 2018, CB 500 2016 2018, CB 650 2014 2018, CBR 1000 2014 2018, CBR 650 2014 2018, Crossrunner 2015 2018, Crosstourer 2015 2018, Integra 2016 2018, NC750 2014 2018.

## **Features**

- HON77 blade
- Precision engineered anti-glare, anti-scratch and anti-corrosion
- Designed and manufactured by Mr Li The Inventor Of Original 2-in-1 Pick & Decoders
- 2-in-1 pick & decoder
- To suit Honda motorbikes