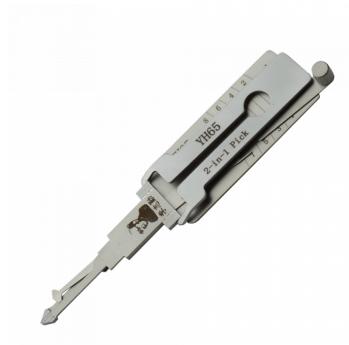

## ORIGINAL MR LI YH65 2-in-1 Pick & Decoder To Suit Yamaha (Cycles)

## **Description**

Original Mr. Li high quality original YH65 2-in-1 Pick & Decoder to suit Yamaha Motorcycles. Designed and manufactured by Mr Li, the inventor of Original Mr Li pick & decoders; look for the 'Mr Li' logo for a guaranteed Original Mr Li product.

## **Features**

- Profile: YH65 Flat 8 Cut
- Precision engineered anti-glare, anti-scratch and anti-corrosion
- Designed and manufactured by Mr Li The Inventor Of Original 2-in-1 Pick & Decoders
- 2-in-1 pick & decoder
- To suit Yamaha motorbikes 2015>