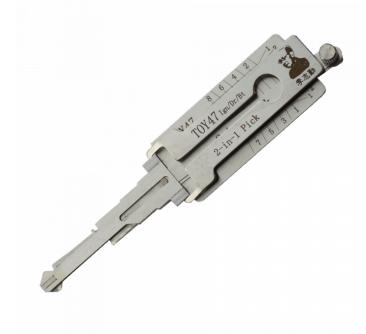

## ORIGINAL MR LI TOY47 9 Cut 2-in-1 Pick & Decoder To Suit Yamaha

## Description

Original Mr. Li high quality original TOY47 2-in-1 Pick & Decoder to suit Toyota Yaris. Designed and manufactured by Mr Li, the inventor of Original Mr Li pick & decoders; look for the 'Mr Li' logo for a guaranteed Original Mr Li product. Vehicle models that use this key (for guidance only) - Toyota Yaris (1999-2014).

## **Features**

- Profile: TOY47 Flat 9 Cut
- Precision engineered anti-glare, anti-scratch and anti-corrosion
- Designed and manufactured by Mr Li The Inventor Of Original 2-in-1 Pick & Decoders
- 2-in-1 Pick & Decoder
- To suit Toyota vehicles