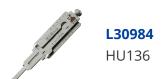

## **Description**

Original Mr. Li high quality original HU136 2-in-1 Pick & Decoder to suit Renault/Dacia. Designed and manufactured by Mr Li, the inventor of Original Mr Li pick & decoders; look for the 'Mr Li' logo for a guaranteed Original Mr Li product. Vehicle models that use this key (for guidance only) - Renault/Dacia:Dokker 2012-2017, Duster 2012-2015, Lodgy 2012-2016, Logan 2012-2016, Sandero 2010-2016, Symbol 2013-2018.

Pick & Decoder

## **Features**

- Profile: HU136 Flat 8 Cut
- Door Only
- Designed and manufactured by Mr Li The Inventor Of Original 2-in-1 Pick & Decoders
- 2-in-1 Pick & Decoder
- To suit Toyota Yaris