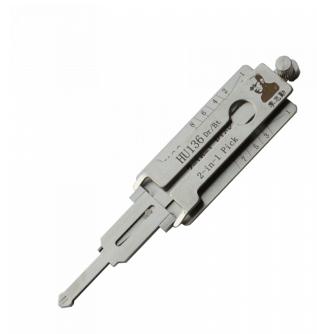

## **Description**

Original Mr. Li high quality original HU136 2-in-1 Pick & Decoder to suit Renault/Dacia. Designed and manufactured by Mr Li, the inventor of Original Mr Li pick & decoders; look for the 'Mr Li' logo for a guaranteed Original Mr Li product. Vehicle models that use this key (for guidance only) - Renault/Dacia:Dokker 2012-2017, Duster 2012-2015, Lodgy 2012-2016, Logan 2012-2016, Sandero 2010-2016, Symbol 2013-2018.

Pick & Decoder

## **Features**

- Profile: HU136 Flat 8 Cut
- Door Only
- Designed and manufactured by Mr Li The Inventor Of Original 2-in-1 Pick & Decoders
- 2-in-1 Pick & Decoder
- To suit Toyota Yaris