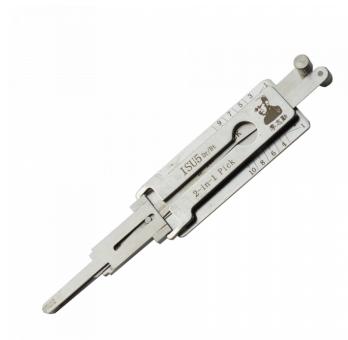

## ORIGINAL MR LI ISU5 / B113 2-in-1 Pick & Decoder To Suit Isuzu

## **Description**

Original Mr. Li high quality original ISU5 2-in-1 Pick & Decoder to suit ISUZU/ Subaru. Designed and manufactured by Mr Li, the inventor of Original Mr Li pick & decoders; look for the 'Mr Li' logo for a guaranteed Original Mr Li product. Vehicle models that use this key (for guidance only). ISUZU (TRUCKS): 700P (Truck) 2007 2015, ELF 2007 2017, F-Series 2009 2017, N-Series 2009 2015; SUBARU: XV 2012 2016.

## **Features**

- Profile: ISU5 Flat 10 cut
- Designed and manufactured by Mr Li The Inventor Of Original 2-in-1 Pick & Decoders
- 2-in-1 Pick & Decoder
- To Suit Isuzu Trucks & Subaru