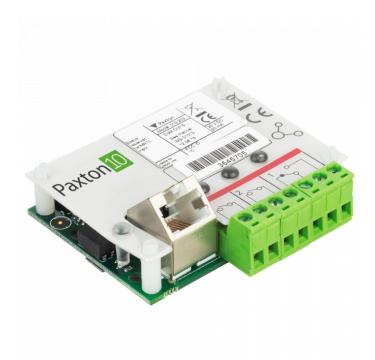

### **PAXTON10 Alarm Connector**

## **Description**

The PAXTON10 connects to your current building alarm system, enabling control of other appliances, Such as the opening of fire doors in the event of a fire alarm. It is designed to fit with other connectors in the connector housing, or in specific alarm boxes where appropriate. It has fire alarm monitoring plus intruder alarm monitoring and control, and is easy to install thanks to the clear intuitive labelling. It features fault finding LEDs and comes complete with a 5 year warranty.

#### **Features**

- 5 year warranty
- Simple and easy to install
- Intruder alarm monitoring and control
- Fire alarm monitoring
- Fault finding LEDs
- Connects to user's current building alarm system