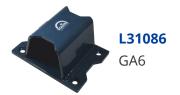

## **SQUIRE GA6 Sold Secure Motorcycle Diamond Heavy Duty Ground Anchor**

## **Description**

The SQUIRE GA6 Heavy Duty Ground Anchor is Sold Secure Motorcycle Diamond approved and provides extra security whilst at home, and is ideal for garages and sheds. It is suitable for internal and external use and can be used with brick or concrete. It is manufactured from 6mm hardened steel and is supplied complete with security fixings, ensuring it is simple and easy to fit.