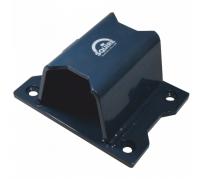

## **SQUIRE GA6 Sold Secure Motorcycle Diamond Heavy Duty Ground Anchor**

## **Description**

The SQUIRE GA6 Heavy Duty Ground Anchor is Sold Secure Motorcycle Diamond approved and provides extra security whilst at home, and is ideal for garages and sheds. It is suitable for internal and external use and can be used with brick or concrete. It is manufactured from 6mm hardened steel and is supplied complete with security fixings, ensuring it is simple and easy to fit.

## **Features**

- Ideal for garages & sheds
- Secured by Design (SBD licence held by Squire)
- Suitable for internal & external use
- Easy to fit & supplied with security fixings
- Suitable for use with brick & concrete
- 6mm hardened steel construction
- Sold Secure Motorcycle Diamond approved