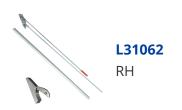

## **Description**

The AXIM PR7085 Concealed Rod Push Pad Exit Device is suitable for doors with any width and a height of up to 2135mm. The emergency device is installed into the opening jamb, with the push pad engraved with 'PUSH'. It is manufactured from stainless and plated steel and is compliant to BS EN 179. The operating paddle handle and lever do not exceed 120mm x 186mm projection and are handed to suit either left hand or right hand applications.