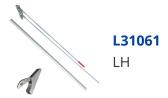

## **Description**

The AXIM PR7085 Concealed Rod Push Pad Exit Device is suitable for doors with any width and a height of up to 2135mm. The emergency device is installed into the opening jamb, with the push pad engraved with 'PUSH'. It is manufactured from stainless and plated steel and is compliant to BS EN 179. The operating paddle handle and lever do not exceed 120mm x 186mm projection and are handed to suit either left hand or right hand applications.