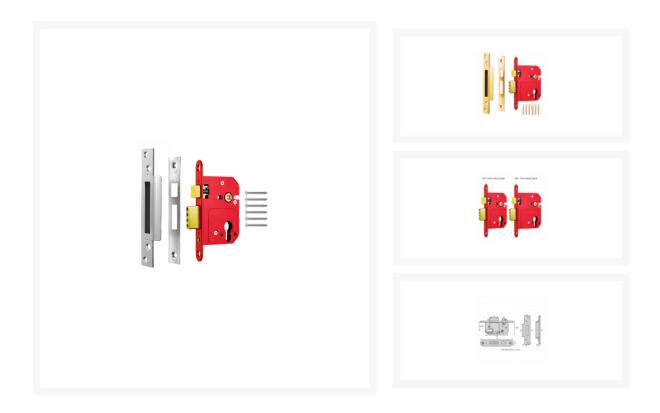

# Description

The High Security Fortress Euro Mortice Sashcase is supplied without a euro cylinder, ideal for incorporation into a masterkey system.

### **Features**

- Laminated hardened steel plates in the bolt
- Higher security levels delivered by a 20mm bolt throw on every lock
- Hardened steel plates on lock case resists drilling
- Takes a standard euro cylinder
- 8mm spindle