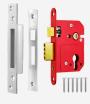

### ERA 264 & 364 Fortress Euro Sashcase



# Description

The High Security Fortress Euro Mortice Sashcase is supplied without a euro cylinder, ideal for incorporation into a masterkey system.



### **Features**

- Laminated hardened steel plates in the bolt
- Higher security levels delivered by a 20mm bolt throw on every lock
- Hardened steel plates on lock case resists drilling
- Takes a standard euro cylinder
- 8mm spindle

# **Product Table**



#### L15641

264 Case Only 63mm SC



#### L33576

264 Case Only PB 63mm



#### L33578

264 Case Only PC 63mm



#### L33579

364 Case Only PB 75mm



#### L33581

364 Case Only PC 75mm



#### L33580

364 Case Only SC 75mm