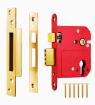

### ERA 264 & 364 Fortress Euro Sashcase



# Description

The High Security Fortress Euro Mortice Sashcase is supplied without a euro cylinder, ideal for incorporation into a masterkey system.



### **Features**

- Laminated hardened steel plates in the bolt
- Higher security levels delivered by a 20mm bolt throw on every lock
- Hardened steel plates on lock case resists drilling
- Takes a standard euro cylinder
- 8mm spindle

# **Product Table**



#### L15641

264 Case Only 63mm SC



#### L33576

264 Case Only PB 63mm



#### L33578

264 Case Only PC 63mm



#### L33579

364 Case Only PB 75mm



#### L33581

364 Case Only PC 75mm



#### L33580

364 Case Only SC 75mm