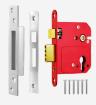

### ERA 264 & 364 Fortress Euro Sashcase



# Description

The High Security Fortress Euro Mortice Sashcase is supplied without a euro cylinder, ideal for incorporation into a masterkey system.



### **Features**

- Laminated hardened steel plates in the bolt
- Higher security levels delivered by a 20mm bolt throw on every lock
- Hardened steel plates on lock case resists drilling
- Takes a standard euro cylinder
- 8mm spindle

# **Product Table**



#### L15641

264 Case Only 63mm SC



#### L33576

264 Case Only PB 63mm



#### L33578

264 Case Only PC 63mm



#### L33579

364 Case Only PB 75mm



#### L33581

364 Case Only PC 75mm



#### L33580

364 Case Only SC 75mm