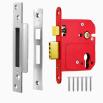

### ERA 264 & 364 Fortress Euro Sashcase



# Description

The High Security Fortress Euro Mortice Sashcase is supplied without a euro cylinder, ideal for incorporation into a masterkey system.



### **Features**

- Laminated hardened steel plates in the bolt
- Higher security levels delivered by a 20mm bolt throw on every lock
- Hardened steel plates on lock case resists drilling
- Takes a standard euro cylinder
- 8mm spindle

# **Product Table**



#### L15641

264 Case Only 63mm SC



#### L33576

264 Case Only PB 63mm



#### L33578

264 Case Only PC 63mm



#### L33579

364 Case Only PB 75mm



#### L33581

364 Case Only PC 75mm



#### L33580

364 Case Only SC 75mm