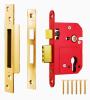

#### L15641

264 Case Only 63mm SC

#### L33576

264 Case Only PB 63mm

#### L33578

264 Case Only PC 63mm

#### L33579

364 Case Only PB 75mm

#### L33581

364 Case Only PC 75mm

#### L33580

364 Case Only SC 75mm