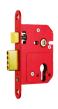

### **Description**

The British Standard High Security Fortress Mortice Lock meets the new BS 3621:2004 standard, which meet the exacting demands of the insurance companies and the police.

Supplied With 3 Keys

#### **Features**

- Supplied with 3 keys
- Supplied with a 6 Pin High Security Euro double cylinder
- Hardened steel plates on lock case resists drilling
- Laminated hardened steel plates in the bolt
- Higher security levels delivered by a 20mm bolt throw on every lock
- BS3621:2004 standard meets the exacting demands of insurance companies and the Police