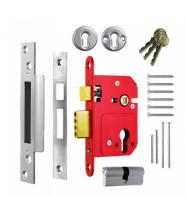

### **Description**

The British Standard High Security Fortress Mortice Lock meets the new BS 3621:2004 standard, which meet the exacting demands of the insurance companies and the police.

Supplied With 3 Keys

#### **Features**

- Supplied with 3 keys
- Supplied with a 6 Pin High Security Euro double cylinder
- Hardened steel plates on lock case resists drilling
- Laminated hardened steel plates in the bolt
- Higher security levels delivered by a 20mm bolt throw on every lock
- BS3621:2004 standard meets the exacting demands of insurance companies and the Police