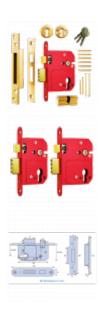

### **Description**

The British Standard High Security Fortress Mortice Lock meets the new BS 3621:2004 standard, which meet the exacting demands of the insurance companies and the police.

Supplied With 3 Keys

#### **Features**

- Supplied with 3 keys
- Supplied with a 6 Pin High Security Euro double cylinder
- Hardened steel plates on lock case resists drilling
- Laminated hardened steel plates in the bolt
- Higher security levels delivered by a 20mm bolt throw on every lock
- BS3621:2004 standard meets the exacting demands of insurance companies and the Police