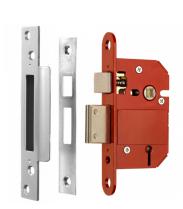

### **Description**

The Era Fortress is a British Standard High Security Mortice Lock which complies to the new BS 3621:2007 standard. The Era Fortress Sashlock also meets the exacting demands of the insurance companies and the police.

#### **Features**

- Environmentally and merchandiser friendly 'Display Boxed' packaging is gradually replacing 'Visi' packed items
- BS3621:2007
- Laminated hardened steel plates in the bolt
- Deadlocks have hardened steel plates to resist drilling, and two hardened steel plates in the deadbolt resist hack sawing
- BS3621:2007 standard meets the exacting demands of insurance companies and the police