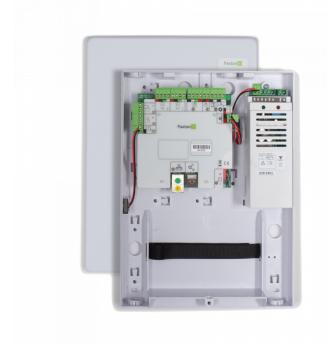

## Description

The Paxton10 Door Controller PoE+ is the building block to your networked access control system for the control and monitoring of a single door, with a port to allow support of up to three Paxton10 connectors for additional functionality. It has clearly labelled terminals, ensuring a simple and hassle free installation, and is suitable for wall mounting. It is Power Over Ethernet with a 12V lead acid battery back up connector and features locally stored programming, enabling the system to continue to work if the connection to the server is lost. It has an operating temperature of 0°C - 45°C and comes complete with a 5 year warranty.

## **Features**

- Distributed intelligence architecture no central point of failure
- Suitable for wall mounting
- Locally stored programming
- Power over Ethernet
- Simple and easy to install