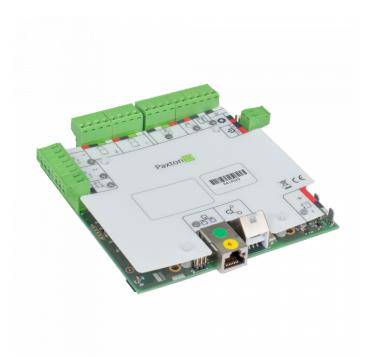

## Paxton10 Door Controller PCB Only

## **Description**

The Paxton10 Door Controller PCB Only is the building block to your networked access control system for the control and monitoring of a single door, with a port to allow support of up to three Paxton10 connectors for additional functionality. It has clearly labelled terminals, ensuring a simple and hassle free installation and features locally stored programming which enables the system to continue to work if the connection to the server is lost. It has an operating temperature of 0°C - 45°C and comes complete with a 5 year warranty.

## **Features**

- 5 year warranty
- Distributed intelligence architecture no central point of failure
- Locally stored programming
- Simple and easy to install
- PCB only