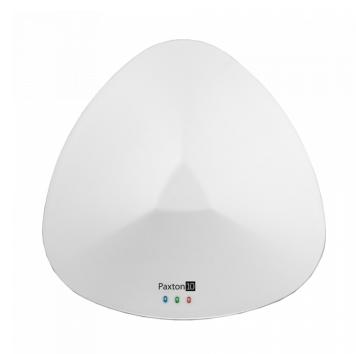

## **Paxton10 Wireless Connector**

## **Description**

The Paxton10 Wireless Connector connects to any Paxton10 controller and is intelligently controlled through Paxton10 software. With built-in wireless Bluetooth® technology, this supports wireless functionality allowing the Paxton10 system to connect to and control Bluetooth®, Z-Wave & BACnet devices, meaning the user can control a variety of electrical appliances, control or dim lighting or monitor a building with sensors. It is suitable for both wall and ceiling mounting, and features health and fault-finding LED lights for simple visual diagnostics.

Wireless Data Connection