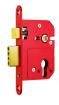

## **Description**

The ERA British Standard Keyless Egress Mortice lock is an accredited front door lock. The locks are classified as providing keyless egress at all times.

Complies to BS EN 8621

Operated By Euro Cylinder

## **Features**

- BS8621:2004
- Roses have hardened steel plates
- There are 4 hardened steel rollers in the bolt
- Ensures an easy exit in the event of a fire
- Complete with Thumbturn cylinder which allows a keyless lever on the inside of the door
- Especially relevant for entrance doors in multi-residential and other buildings