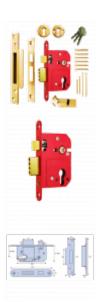

## **ERA 234 Fortress BS Euro Keyless Egress Key & Turn Sashlock With Cylinder**

## **Description**

The ERA British Standard Keyless Egress Mortice lock is an accredited front door lock. The locks are classified as providing keyless egress at all times.

Complies to BS EN 8621

Operated By Euro Cylinder

## **Features**

- BS8621:2004
- Roses have hardened steel plates
- There are 4 hardened steel rollers in the bolt
- Ensures an easy exit in the event of a fire
- Complete with Thumbturn cylinder which allows a keyless lever on the inside of the door
- Especially relevant for entrance doors in multi-residential and other buildings