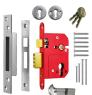

## **Description**

The ERA British Standard Keyless Egress Mortice lock is an accredited front door lock. The locks are classified as providing keyless egress at all times.

Complies to BS EN 8621

Operated By Euro Cylinder

## **Features**

- BS8621:2004
- Roses have hardened steel plates
- There are 4 hardened steel rollers in the bolt
- Ensures an easy exit in the event of a fire
- Complete with Thumbturn cylinder which allows a keyless lever on the inside of the door
- Especially relevant for entrance doors in multi-residential and other buildings