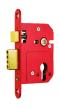

## **Description**

The ERA British Standard Keyless Egress Mortice lock is an accredited front door lock. The locks are classified as providing keyless egress at all times.

Complies to BS EN 8621

Operated By Euro Cylinder

## **Features**

- BS8621:2004
- Roses have hardened steel plates
- There are 4 hardened steel rollers in the bolt
- Ensures an easy exit in the event of a fire
- Complete with Thumbturn cylinder which allows a keyless lever on the inside of the door
- Especially relevant for entrance doors in multi-residential and other buildings