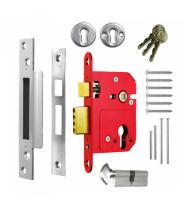

## **ERA 234 Fortress BS Euro Keyless Egress Key & Turn Sashlock With Cylinder**

## **Description**

The ERA British Standard Keyless Egress Mortice lock is an accredited front door lock. The locks are classified as providing keyless egress at all times.

Complies to BS EN 8621

Operated By Euro Cylinder

## **Features**

- BS8621:2004
- Roses have hardened steel plates
- There are 4 hardened steel rollers in the bolt
- Ensures an easy exit in the event of a fire
- Complete with Thumbturn cylinder which allows a keyless lever on the inside of the door
- Especially relevant for entrance doors in multi-residential and other buildings