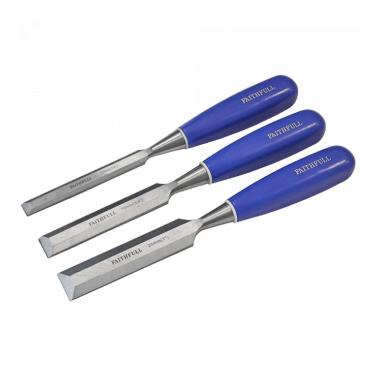

## **Description**

The FAITHFULL Bevel Edge Chisel Set comprises of 3 blister carded chisels with a blade length of 140mm and 3 different blade widths: 13mm, 19mm and 25mm. The blades are manufactured from a hardened and tempered drop-forged Chrome-Vanadium steel to ensure the cutting edges stay sharper for longer, and the impact resistant PVC handles are designed for use with a mallet, or an occasional hammer blow. The bevelled edges are ideal for fine work and cutting into tight corners. Each chisel is supplied with a blade guard. Please note that these chisels require sharpening prior to use.

## **Features**

- Each chisel supplied with blade guard
- Impact resistant PVC handles
- Drop-forged Chrome-Vanadium steel blades
- 140mm blade length
- Set of 3 blister carded chisels