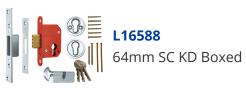

## **ERA 233 Fortress BS Euro Keyless Egress Key & Turn Deadlock With Cylinder**

## **Description**

The ERA British Standard Keyless Egress Mortice lock is an accredited front door lock. The locks are classified as providing keyless egress at all times.

Supplied With 3 Keys

6 Pin Mechanism

Complies to BS EN 8621

Keyed To Differ

Call For Key Cutting Services

Call For Workshop Services