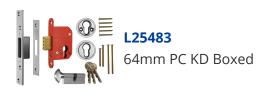

## **ERA 233 Fortress BS Euro Keyless Egress Key & Turn Deadlock With Cylinder**

## **Description**

The ERA British Standard Keyless Egress Mortice lock is an accredited front door lock. The locks are classified as providing keyless egress at all times.

Supplied With 3 Keys

6 Pin Mechanism

Complies to BS EN 8621

Keyed To Differ

Call For Key Cutting Services

Call For Workshop Services