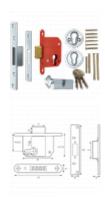

## **ERA 233 Fortress BS Euro Keyless Egress Key & Turn Deadlock With Cylinder**

## **Description**

The ERA British Standard Keyless Egress Mortice lock is an accredited front door lock. The locks are classified as providing keyless egress at all times.

Supplied With 3 Keys

6 Pin Mechanism

## **Features**

- BS8621:2004
- Roses have hardened steel plates
- There are 4 hardened steel rollers in the bolt
- Ensures an easy exit in the event of a fire
- Complete with Thumbturn cylinder which allows a keyless lever on the inside of the door
- Especially relevant for entrance doors in multi-residential and other buildings