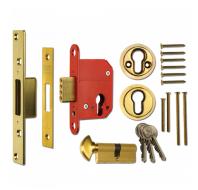

## **ERA 233 Fortress BS Euro Keyless Egress Key & Turn Deadlock With Cylinder**

## **Description**

The ERA British Standard Keyless Egress Mortice lock is an accredited front door lock. The locks are classified as providing keyless egress at all times.

Supplied With 3 Keys

6 Pin Mechanism

## **Features**

- BS8621:2004
- Roses have hardened steel plates
- There are 4 hardened steel rollers in the bolt
- Ensures an easy exit in the event of a fire
- Complete with Thumbturn cylinder which allows a keyless lever on the inside of the door
- Especially relevant for entrance doors in multi-residential and other buildings