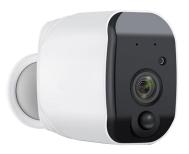

## Description

The ASEC Smart CCTV Video camera has 1080P HD video and live streaming, complete with 16G SD card and IR night vision for coverage around the clock. It is weatherproof and therefore suitable for both internal and external use, features a 110° wide angle lens, has built-in 2 way audio to enable the user to conveniently communicate with visitors and works with up to 5 users per device.

## Features

- Rechargeable battery powered makes it ideal for DIY installation
- IR night vision
- Up to 5 users per device
- Motion alert to your mobile device
- 1080P HD video and live streaming and 2 way audio intercom
- Free iOS & Android supported app