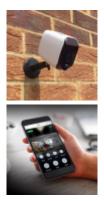

The use of the free iOS and Android supported app allows for alerts to be sent to your mobile device when motion is detected, streaming an image to your device to alert you of any activity. Being battery powered (rechargeable) it is very easy to install and is supplied complete with a USB charging cable and magnetic mounting bracket.

## Features

- Rechargeable battery powered makes it ideal for DIY installation
- IR night vision
- Up to 5 users per device
- Motion alert to your mobile device
- 1080P HD video and live streaming and 2 way audio intercom
- Free iOS & Android supported app