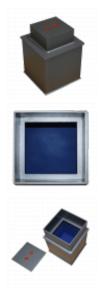

## Description

The ASEC Under Floor Safe Body is compatible with Asec Under Floor Safe Door (200mm x 200mm) - the door is supplied separately and the choice of door determines the cash rating of the safe. The safes are manufactured from steel and concrete into the floor, with the neck level to the floor surface.

## **Features**

- Cash rating determined by choice of corresponding door
- ASEC Under Floor Safe Door supplied separately
- Concretes into floor with neck level to the floor surface
- Steel construction and flock lined
- British made