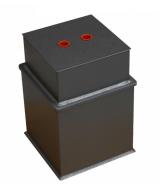

## Description

The ASEC Under Floor Safe Body is compatible with Asec Under Floor Safe Door (200mm x 200mm) - the door is supplied separately and the choice of door determines the cash rating of the safe. The safes are manufactured from steel and concrete into the floor, with the neck level to the floor surface.

## **Features**

- Cash rating determined by choice of corresponding door
- ASEC Under Floor Safe Door supplied separately
- Concretes into floor with neck level to the floor surface
- Steel construction and flock lined
- British made