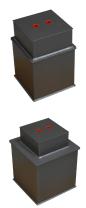

## Description

The ASEC Under Floor Safe Body is compatible with Asec Under Floor Safe Door (200mm x 200mm) - the door is supplied separately and the choice of door determines the cash rating of the safe. The safes are manufactured from steel and concrete into the floor, with the neck level to the floor surface.

## **Features**

- Cash rating determined by choice of corresponding door
- ASEC Under Floor Safe Door supplied separately
- Concretes into floor with neck level to the floor surface
- Steel construction and flock lined
- British made