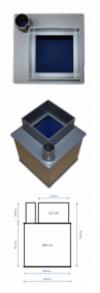

## Description

The ASEC Under Floor Safe Body is compatible with Asec Under Floor Safe Door (200mm x 200mm) - the door is supplied separately and the choice of door determines the cash rating of the safe. The safes are manufactured from steel and concrete into the floor, with the neck level to the floor surface and comes complete with deposit facility.

## **Features**

- Complete with deposit facility
- Cash rating determined by choice of corresponding door
- ASEC Under Floor Safe Door supplied separately
- Concretes into floor with neck level to the floor surface
- Steel construction and flock lined
- British made

## **Product Table**

**AS12117** 300mm x 465mm