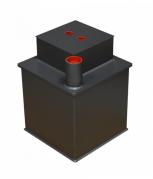

## Description

The ASEC Under Floor Safe Body is compatible with Asec Under Floor Safe Door (200mm x 200mm) - the door is supplied separately and the choice of door determines the cash rating of the safe. The safes are manufactured from steel and concrete into the floor, with the neck level to the floor surface and comes complete with deposit facility.

## **Features**

- Complete with deposit facility
- Cash rating determined by choice of corresponding door
- ASEC Under Floor Safe Door supplied separately
- Concretes into floor with neck level to the floor surface
- Steel construction and flock lined
- British made