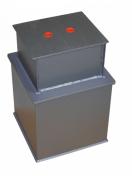

## Description

The ASEC Under Floor Safe Body is compatible with Asec Under Floor Safe Door (250mm x 200mm) - the door is supplied separately and the choice of door determines the cash rating of the safe. The safes are manufactured from steel and concrete into the floor, with the neck level to the floor surface.

## **Features**

- Cash rating determined by choice of corresponding door
- ASEC Under Floor Safe Door supplied separately
- Concretes into floor with neck level to the floor surface
- Steel construction and flock lined
- British made