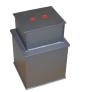

## Description

The ASEC Under Floor Safe Body is compatible with Asec Under Floor Safe Door (250mm x 200mm) - the door is supplied separately and the choice of door determines the cash rating of the safe. The safes are manufactured from steel and concrete into the floor, with the neck level to the floor surface.

## **Features**

- Cash rating determined by choice of corresponding door
- ASEC Under Floor Safe Door supplied separately
- Concretes into floor with neck level to the floor surface
- Steel construction and flock lined
- British made