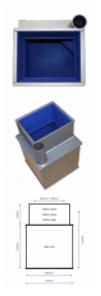

## Description

The ASEC Under Floor Safe Body is compatible with Asec Under Floor Safe Door (250mm x 200mm) - the door is supplied separately and the choice of door determines the cash rating of the safe. The safes are manufactured from steel and concrete into the floor, with the neck level to the floor surface and comes complete with deposit facility.

## **Product Table**

**AS12124** 300mm x 465mm