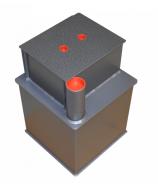

## Description

The ASEC Under Floor Safe Body is compatible with Asec Under Floor Safe Door (250mm x 200mm) - the door is supplied separately and the choice of door determines the cash rating of the safe. The safes are manufactured from steel and concrete into the floor, with the neck level to the floor surface and comes complete with deposit facility.

## **Features**

- Complete with deposit facility
- Cash rating determined by choice of corresponding door
- ASEC Under Floor Safe Door supplied separately
- Concretes into floor with neck level to the floor surface
- Steel construction and flock lined
- British made