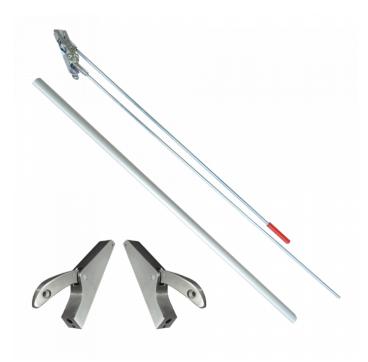

## **Description**

The AXIM PR7085 is a concealed rod panic bar exit device suitable for doors with maximum dimensions of 2135mm high x 1155mm wide. It features an extruded aluminium cross bar with anodised finish and abrasive resistant housings and lever arms. The panic bar has nylon brushes for a silent operation and heavy duty lever springs for ensured durability. The internal mechanism is manufactured from stainless and plated steel, with concealed fixings for an aesthetically appealing appearance. It has 8.5mm diameter steel operating rods with a 16mm bolt throw - the bolt length is adjustable to ensure correct alignment.

## **Features**

- Adjustable bolt length to ensure correct alignment
- Durable heavy duty lever springs
- Extruded aluminium cross bar with anodised finish
- Non handed
- Suitable for doors up to 1155mm wide and 2135mm high