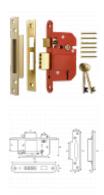

## **Features**

- BS3621:2007
- False notching in levers resist lock picking
- There are 4 hardened steel rollers in the bolt
- All locks have hardened steel plates to resist drilling
- High security levels are delivered by a 20mm bolt throw on every lock
- Includes 5 solid brass levers, key cam, follower, deadbolt and 3 brass keys

## **Product Table**

**L15084** 64mm PB KD Boxed