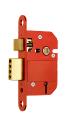

## ERA 232 Fortress Classic BS 5 Lever Sashlock

## **Description**

The British Standard High Security Classic Mortice Lock meets the new BS 3621:2007 standard, which meet the exacting demands of the insurance companies and the police.

5 Lever BS Mechanism

## **Features**

- BS3621:2007
- False notching in levers resist lock picking
- There are 4 hardened steel rollers in the bolt
- All locks have hardened steel plates to resist drilling
- High security levels are delivered by a 20mm bolt throw on every lock
- Includes 5 solid brass levers, key cam, follower, deadbolt and 3 brass keys