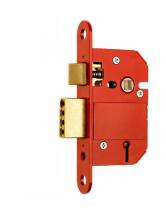

## ERA 232 Fortress Classic BS 5 Lever Sashlock

## **Description**

The British Standard High Security Classic Mortice Lock meets the new BS 3621:2007 standard, which meet the exacting demands of the insurance companies and the police.

5 Lever BS Mechanism

## **Features**

- BS3621:2007
- False notching in levers resist lock picking
- There are 4 hardened steel rollers in the bolt
- All locks have hardened steel plates to resist drilling
- High security levels are delivered by a 20mm bolt throw on every lock
- Includes 5 solid brass levers, key cam, follower, deadbolt and 3 brass keys