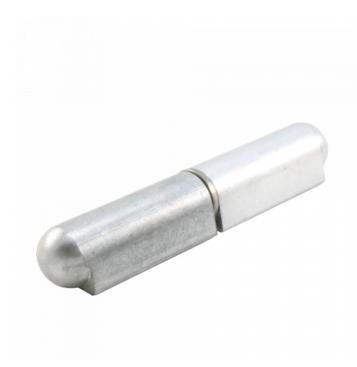

## **Description**

The Latham's Carbon Steel Weld On Bullet Hinges are manufactured from carbon steel and are supplied complete with brass washer. These hinges are available in a range of sizes and are suitable for a range of different applications: the small hinges are ideal for the manufacture of tool boxes, locker cupboards and smaller doors; the medium hinges are ideal for the manufacture of medium tool boxes, locker cupboards and industrial doors; the large hinges are ideal for heavy duty doors, gates and containers.

## **Features**

- Large hinges are ideal for heavy duty doors, gates and containers
- Medium hinges are ideal for the manufacture of medium tool boxes, locker cupboards and industrial doors
- Small hinges are ideal for the manufacture of tool boxes, locker cupboards and smaller doors
- Supplied complete with brass washer
- Carbon steel construction