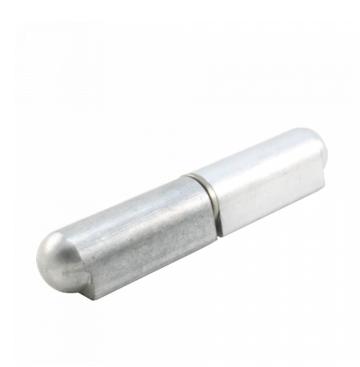

## HAM'S LATHAM'S Aluminium Welding Bullet Hinge

## **Description**

The Latham's Aluminium Welding Bullet Hinges are manufactured from aluminium and are supplied complete with stainless steel 304 pin and stainless steel washer. These hinges are available in a range of sizes and are suitable for a variety of different applications: the small hinges are ideal for small, lightweight projects; the large hinges are ideal for a range of industrial projects.

## **Features**

- Large hinges are ideal for a range of industrial projects
- Small hinges are ideal for small, lightweight projects
- Corrosion resistant
- Lightweight
- Supplied complete with stainless steel 304 pin and stainless steel washer
- Aluminium construction