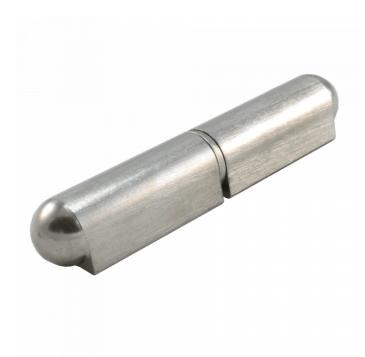

## LATHAM'S Grade 304 Stainless Steel Bullet Hinge

## **Description**

The Latham's Grade 304 Stainless Steel Bullet Hinge is manufactured from super strong grade 304 stainless steel and supplied complete with stainless steel pin and washer. These hinges are available in a range of sizes and are suitable for a range of different applications: the 60mm hinge is ideal for smaller projects, the 80mm hinge is ideal for small-medium projects, the 100mm hinge is ideal for medium-large projects, the 150mm hinge is ideal for heavy duty projects.

## **Features**

- 150mm hinge is ideal for heavy duty projects
- 100mm hinge is ideal for medium-large projects
- 80mm hinge is ideal for small-medium projects
- 60mm hinge is ideal for smaller projects
- Supplied complete with stainless steel pin and washer
- Grade 304 stainless steel construction