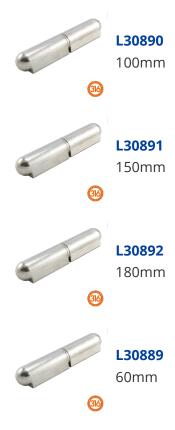

## LATHAM'S Marine Grade Stainless Steel Bullet Hinge



## **Description**

The Latham's Marine Grade Bullet Hinges are manufactured from marine grade 316 stainless steel and are supplied complete with stainless steel pin and washer. It is highly corrosion resistant making it ideal for use in harsh weather environments and also for clinical/medical grade applications.



Weather Resistant

## **Features**

- Ideal in harsh weather environments or for clinical/medical grade applications
- Corrosion resistant
- Supplied complete with stainless steel pin and washer
- Marine grade stainless steel construction

## **Product Table**