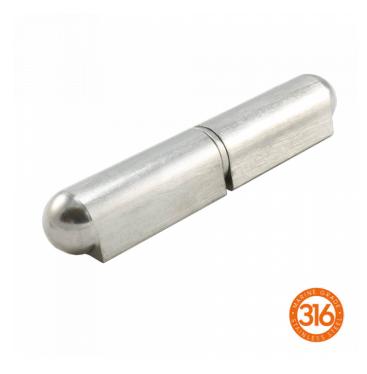

## **Description**

The Latham's Marine Grade Bullet Hinges are manufactured from marine grade 316 stainless steel and are supplied complete with stainless steel pin and washer. It is highly corrosion resistant making it ideal for use in harsh weather environments and also for clinical/medical grade applications.

## **Features**

- Ideal in harsh weather environments or for clinical/medical grade applications
- Corrosion resistant
- Supplied complete with stainless steel pin and washer
- Marine grade stainless steel construction