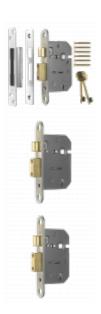

# ERA 202 & 302 Viscount 5 Lever Sashlock

### **Description**

The ERA 5 Lever Viscount range of door locks are suitable to replace existing 2 and 3 lever door locks. Ideal for the volume user, the Viscount offers long service in demanding situations and is the right choice for replacement or new build projects.

Supplied With 2 Keys

5 Lever Mechanism

Keyed To Differ

Call For Key Cutting Services

Reversible Handing

Call For Workshop Services

#### **Features**

- Environmentally and merchandiser friendly 'Display Boxed' packaging is gradually replacing 'Visi' packed items
- False notching in levers resist lock picking
- 4 hardened steel rollers to resist hacksawing
- Suitable for replacement or new build
- Ideal for volume users
- Offers long service in demanding situations