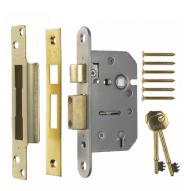

# ERA 202 & 302 Viscount 5 Lever Sashlock

### **Description**

The ERA 5 Lever Viscount range of door locks are suitable to replace existing 2 and 3 lever door locks. Ideal for the volume user, the Viscount offers long service in demanding situations and is the right choice for replacement or new build projects.

Supplied With 2 Keys

5 Lever Mechanism

Keyed To Differ

Call For Key Cutting Services

Reversible Handing

Call For Workshop Services

#### **Features**

- Environmentally and merchandiser friendly 'Display Boxed' packaging is gradually replacing 'Visi' packed items
- False notching in levers resist lock picking
- 4 hardened steel rollers to resist hacksawing
- Suitable for replacement or new build
- Ideal for volume users
- Offers long service in demanding situations