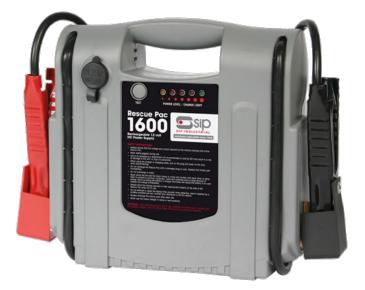

## SIP Rescue Pac 1600 Portable 12V Battery Booster

## Description

The SIP Rescue Pac 1600 is a powerful battery booster featuring a 1600A peak boost rate, 12v DC output socket, LED indicators, and more - ideal for service, mobile, and roadside applications.

Portable and Lightweight with 1600A Max Boost Peak Rate & 700A Maximum Cranking Rate. The Charger is supplied with 800mm length heavy-duty cables and has a 22Ah maximum battery capacity.

FOR MAXIMUM LIFE ALWAYS FULLY RECHARGE AFTER EACH USE & ALWAYS FULLY RECHARGE AFTER EVERY 3 MONTHS OF STORAGE.

## **Features**

- Heavy duty cables & clamps
- LED charge rate indication
- 800mm charging cable length
- Boost peak rate: 1600A
- 1 year warranty