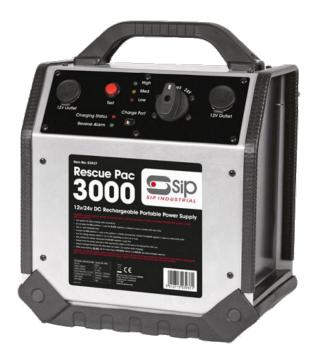

## SIP Rescue Pac 3000 Portable 12V/24V Battery Booster

## **Description**

The SIP Rescue Pac 3000 is a powerful booster boasting dual voltage operation, automatic overload protection, and two 12v DC sockets, all encased in a tough and rugged steel housing. It has an Automatic circuit overload protection system & Reverse hookup alarm & Indication

Suitable for both 12V & 24V applications the 3000 has a simple user friendly interface with LED status indicators. Comes with Heavy-Duty 1000mm length charging cables with rear storage hooks.

FOR MAXIMUM LIFE ALWAYS FULLY RECHARGE AFTER EACH USE & ALWAYS FULLY RECHARGE AFTER EVERY 3 MONTHS OF STORAGE.