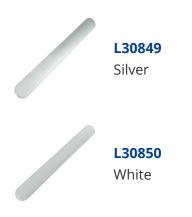

## HOPPE Atlanta External Blank Plate 122mm Screw Centres





## Description

The HOPPE Atlanta External Blank Plate is compatible with Hoppe Atlanta door handles and is ideal for use when no access is required from one side of the door, such as with Juliette balconies. The plate has 122mm screw centres and is suitable for both left handed and right handed door applications.

## **Features**

- 122mm screw centres
- Ideal for use with Juliette balconies
- External blank plate to suit Hoppe Atlanta handles
- Designed to act as a blind plate were no access is required from one side of the door

## **Product Table**