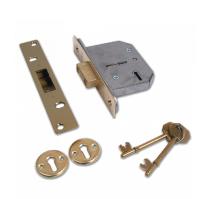

### **Description**

The ERA 5 Lever Viscount range of door locks are suitable to replace existing 2 and 3 lever door locks. Ideal for the volume user, the Viscount offers long service in demanding situations and is the right choice for replacement or new build projects. This product is suitable for wooden doors.

Supplied With 2 Keys

Call For Key Cutting Services

Call For Workshop Services

### **Features**

- Environmentally and merchandiser friendly 'Display Boxed' packaging is gradually replacing 'Visi' packed items
- For wooden doors
- False notching in levers resist lock picking
- Slimline design with anti-saw rollers
- Suitable for replacement or new build
- Ideal for volume users
- Offers long service in demanding situations