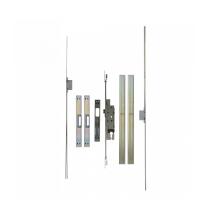

## **Description**

The FULLEX Universal UPVC Repair Lock is a three piece lock with 3 hooks and a 3 piece keep which is suitable for single UPVC doors. It has a split spindle and an easily reversible latch with snib to suit both left handed and right handed applications. It features adjustable hook centres (1030mm - 1500mm) and both the top and bottom hook centres are independently adjustable with a 16mm faceplate and 92mm centres. The lock has a dacromet coated A3 sintered steel centre hook with an A3 zinc and clear passivated faceplate and gearbox. It has been tested for corrosion resistance to BS EN 1670 Grade 4 for 240 hours and comes complete with a 10 year guarantee.

## **Features**

- BS EN 1670 Grade 4 corrosion resistance
- Adjustable hook centres (1030mm 1500mm)
- Split spindle
- Non handed
- Suitable for single UPVC doors