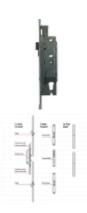

## **Description**

The FULLEX Universal UPVC Repair Lock is a three piece lock with 3 hooks and a 3 piece keep which is suitable for single UPVC doors. It has a split spindle and an easily reversible latch with snib to suit both left handed and right handed applications. It features adjustable hook centres (1030mm - 1500mm) and both the top and bottom hook centres are independently adjustable with a 16mm faceplate and 92mm centres. The lock has a dacromet coated A3 sintered steel centre hook with an A3 zinc and clear passivated faceplate and gearbox. It has been tested for corrosion resistance to BS EN 1670 Grade 4 for 240 hours and comes complete with a 10 year guarantee.

## **Product Table**

L30974

35/92 - 16mm Face