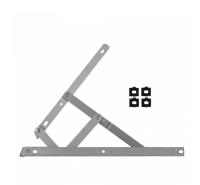

## CHAMELEON Side Hung Egress Friction Hinge With Packers - 13mm - 17mm

## **Description**

The CHAMELEON Side Hung Egress Friction Hinge complies with BS5588 Part 1: 1990 and Approved Document B of the Building Regulations, making it an ideal choice for fire escape windows. This adjustable side hung unit has a stack height of 13mm - 17mm and is available in 300mm and 400mm lengths. This pair of hinges comes complete with 4mm packers (set of 4).

## **Features**

- Packers included (set of 4)
- Available in 300mm or 400mm lengths
- Stack height: 13mm 17mm
- Allows for 90° casement window opening for emergency exit
- Complies with BS5588 Part 1: 1990 and Building Regulations Approved Document B for fire escape windows