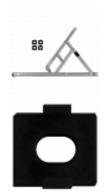

## CHAMELEON Side Hung Egress Friction Hinge With Packers - 13mm - 17mm

## **Description**

The CHAMELEON Side Hung Egress Friction Hinge complies with BS5588 Part 1: 1990 and Approved Document B of the Building Regulations, making it an ideal choice for fire escape windows. This adjustable side hung unit has a stack height of 13mm - 17mm and is available in 300mm and 400mm lengths. This pair of hinges comes complete with 4mm packers (set of 4).

## **Features**

- Packers included (set of 4)
- Available in 300mm or 400mm lengths
- Stack height: 13mm 17mm
- Allows for 90° casement window opening for emergency exit
- Complies with BS5588 Part 1: 1990 and Building Regulations Approved Document B for fire escape windows