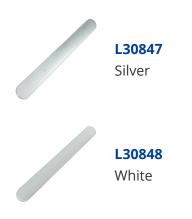

## HOPPE Atlanta External Blank Plate 215mm Screw Centres





## Description

The HOPPE Atlanta External Blank Plate is compatible with Hoppe Atlanta door handles and is ideal for use when no access is required from one side of the door, such as with Juliette balconies. The plate has 215mm screw centres and is suitable for both left handed and right handed door applications.

## **Features**

- 215mm screw centres
- Ideal for use with Juliette balconies
- External blank plate to suit Hoppe Atlanta handles
- Designed to act as a blind plate were no access is required from one side of the door

## **Product Table**