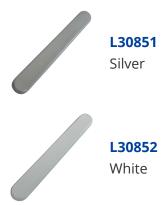

## HOPPE Tokyo External Blank Plate 215mm Screw Centres





## **Description**

The HOPPE Tokyo External Blank Plate is compatible with Hoppe Tokyo door handles and is ideal for use when no access is required from one side of the door, such as with Juliette balconies. The plate has 215mm screw centres and is suitable for both left handed and right handed door applications.

## **Features**

- 215mm screw centres
- Ideal for use with Juliette balconies
- External blank plate to suit Hoppe Tokyo handles
- Designed to act as a blind plate were no access is required from one side of the door

## **Product Table**