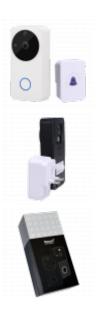

## **ASEC Smart Video Doorbell**





## **Description**

The ASEC Smart Video Doorbell has 1080P HD video and live streaming, complete with 16G SD card and IR night vision for coverage around the clock. It features a 166° wide angle lens and built-in 2 way audio to enable the user to conveniently communicate with visitors, and works with up to 5 users per device. The use of the free iOS and Android supported app allows for alerts to be sent to your mobile device when motion is detected, streaming an image to your device to alert you of any activity. Being battery powered (rechargeable) it is very easy to install however if preferred it can also be hard wired in. It is supplied complete with a USB charging cable and a plugin chime - additional plugin chimes can be added and are available in the related products.







**Bat