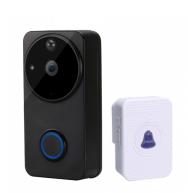

## **Description**

The ASEC Smart Video Doorbell has 1080P HD video and live streaming, complete with 16G SD card and IR night vision for coverage around the clock. It features a 166° wide angle lens and built-in 2 way audio to enable the user to conveniently communicate with visitors, and works with up to 5 users per device. The use of the free iOS and Android supported app allows for alerts to be sent to your mobile device when motion is detected, streaming an image to your device to alert you of any activity. Being battery powered (rechargeable) it is very easy to install however if preferred it can also be hard wired in. It is supplied complete with a USB charging cable and a plugin chime - additional plugin chimes can be added and are available in the related products.

## **Features**

- Up to 5 users per device
- Battery powered (rechargeable) and therefore very easy to install
- Free iOS & Android supported app
- Built-in 2 way audio
- IR night vision
- 1080P HD video and live streaming