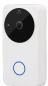

## **ASEC Smart Video Doorbell**

## **Description**

The ASEC Smart Video Doorbell has 1080P HD video and live streaming, complete with 16G SD card and IR night vision for coverage around the clock. It features a 166° wide angle lens and built-in 2 way audio to enable the user to conveniently communicate with visitors, and works with up to 5 users per device. The use of the free iOS and Android supported app allows for alerts to be sent to your mobile device when motion is detected, streaming an image to your device to alert you of any activity. Being battery powered (rechargeable) it is very easy to install however if preferred it can also be hard wired in. It is supplied complete with a USB charging cable and a plugin chime - additional plugin chimes can be added and are available in the related products.

## **Features**

- Up to 5 users per device
- Battery powered (rechargeable) and therefore very easy to install
- Free iOS & Android supported app
- Built-in 2 way audio
- IR night vision
- 1080P HD video and live streaming